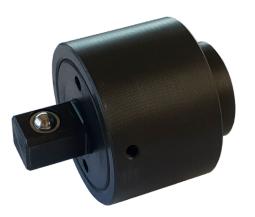

## **DMB** Туре

The DMB torque limiter is a factory torque set equipment, providing an over torque safety function without needing any maintenance during lifetime. In standard version it is designed with two connection for square drives in  $\frac{3}{8}$ " and  $\frac{1}{2}$ ". As the DMB is a VMA developed and produced product the possibility for adaption on customer needs is very high. Special torque requirements as well as customized connections can be offered on request.