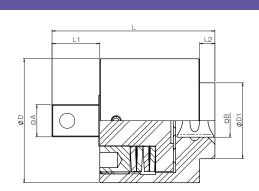

## **Dimensions**

|       |      |      |    |      |    |     | Unit [mm |
|-------|------|------|----|------|----|-----|----------|
| Model | A    | В    | L  | L1   | L2 | ø D | ø D1     |
| DMB-1 | 3/8" | 3/8" | 46 | 14   | 7  | 36  | 22       |
| DMB-2 | 1/2" | 1/2" | 65 | 17.5 | 6  | 49  | 30       |